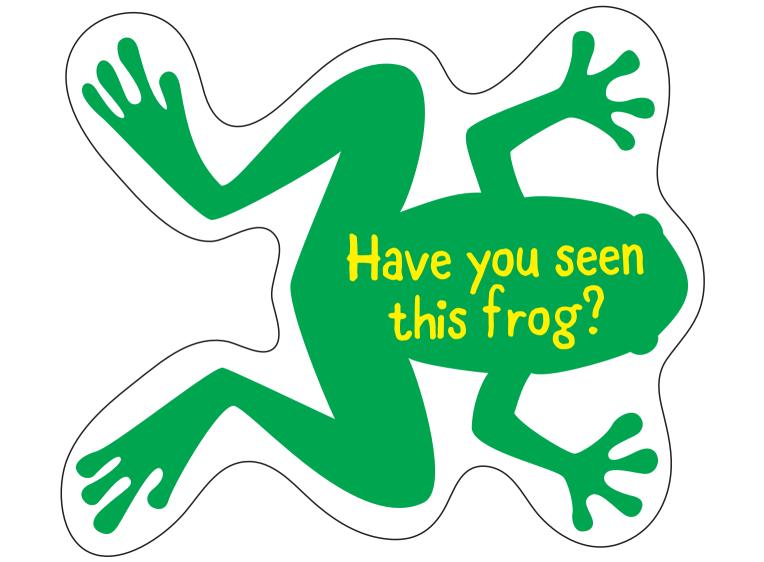

If you have seen this frog on a drain near you, it is a reminder that stormwater does not receive any treatment.

Materials entering stormwater drains flow straight into our local rivers and wetlands. They kill wildlife, cause algal blooms and make our rivers and wetlands unhealthy.